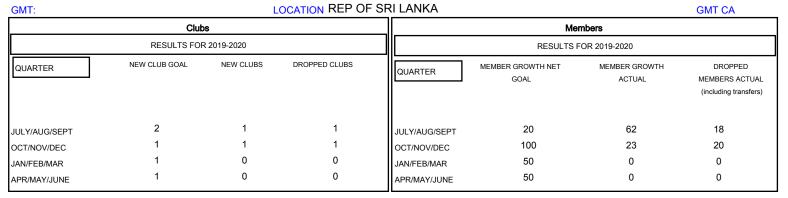

## MONTHLY MEMBERSHIP PROGRESS REPORT

## District 306 A1



## GOALS AND ACTUAL NEW CLUBS CUMULATIVE



## GOALS AND ACTUAL MEMBERS CUMULATIVE



| DROPPED CLUBS: 2  DROPPED MEMBERS |          | 20 CLUBS OF 74 ADDED 1 OR MORE<br>NEW MEMBERS | GENDER DISTE<br>MALE<br>FEMALE  | 1,214 (71.54%)<br>483 (28.46%) |     |
|-----------------------------------|----------|-----------------------------------------------|---------------------------------|--------------------------------|-----|
| DECEASED                          | 1        | OLIOV UEDE FOD CUMULATIVE                     | TOTAL FAMILY UNIT MEMBERS       |                                | 575 |
| CLUB CANCELLED OTHER              | 11<br>26 | CLICK HERE FOR CUMULATIVE MEMBERSHIP DATA     | FAMILY MEMBERS PAYING HALF DUES |                                | 312 |
| TOTAL