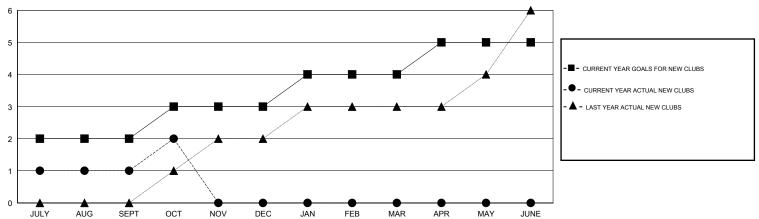

## MONTHLY MEMBERSHIP PROGRESS REPORT

## District 306 A1



## GOALS AND ACTUAL NEW CLUBS CUMULATIVE



## GOALS AND ACTUAL MEMBERS CUMULATIVE



| DROPPED CLUBS: 2  DROPPED MEMBERS |          | 20 CLUBS OF 74 ADDED 1 OR MORE<br>NEW MEMBERS | GENDER DISTE<br>MALE<br>FEMALE  | 1,214 (71.54%)<br>483 (28.46%) |     |
|-----------------------------------|----------|-----------------------------------------------|---------------------------------|--------------------------------|-----|
| DECEASED                          | 1        | OLIOV UEDE FOD CUMULATIVE                     | TOTAL FAMILY UNIT MEMBERS       |                                | 575 |
| CLUB CANCELLED OTHER              | 11<br>26 | CLICK HERE FOR CUMULATIVE MEMBERSHIP DATA     | FAMILY MEMBERS PAYING HALF DUES |                                | 312 |
| TOTAL                             | 38       |