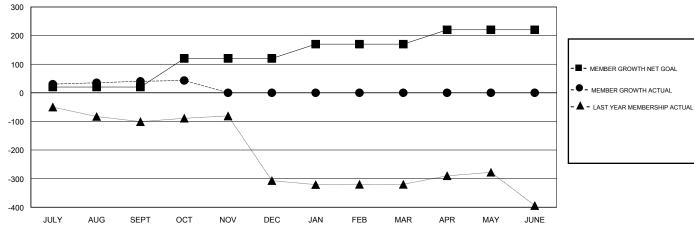

## GOALS AND ACTUAL MEMBERS CUMULATIVE

| DROPPED CLUBS: 2  DROPPED MEMBERS |          | 20 CLUBS OF 74 ADDED 1 OR MORE<br>NEW MEMBERS | GENDER DISTE<br>MALE<br>FEMALE  | 1,214 (71.54%)<br>483 (28.46%) |     |
|-----------------------------------|----------|-----------------------------------------------|---------------------------------|--------------------------------|-----|
| DECEASED                          | 1        | OLIOV UEDE FOD CUMULATIVE                     | TOTAL FAMILY UNIT MEMBERS       |                                | 575 |
| CLUB CANCELLED OTHER              | 11<br>26 | CLICK HERE FOR CUMULATIVE MEMBERSHIP DATA     | FAMILY MEMBERS PAYING HALF DUES |                                | 312 |
| TOTAL                             | 38       |                                               |                                 |                                |     |